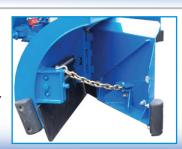

#### STANDARD FEATURES

- Fully floating design allows for safer and easier operation and reduces wear to edges along with curbs and parking lots. This is also much safer for the operator (no sudden stops when encountering hidden obstructions), and easier on the plow and machine
- Double-acting cylinders with maximum stroke at 35 degrees
- Swivel Plate and pivoting backing plate
- Reversible AR400 steel cutting edges
- Fully Welded Construction

# **OPTIONAL PATENTED PUSHER KIT**

- Keeps snow in front of the blade!
- Prevents snow from spilling over the sides of the plow
- Features an exclusive, spring-loaded trip design!

844-BLU-PLOW • www.danielsplows.com