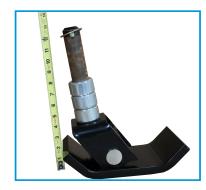

#### STANDARD FEATURES

- Fully floating design allows for safer and easier operation and reduces wear to edges along with curbs and parking lots. This is also much safer for the operator (no sudden stops when encountering hidden obstructions), and easier on the plow and machine
- Double-acting cylinders with maximum stroke at 35 degrees
- Swivel Plate and pivoting backing plate
- Reversible AR400 steel cutting edges
- Fully Welded Construction