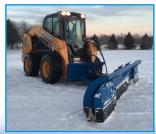

# **Incredibly Efficient**

Daniels Plows offers a straight blade in the perfect size for mounting to skid

 Unlike some competitor plows, Daniels Plows uses pins and machined bushings for all connection and swivel points for equipment and longevity

## Provides Skid Steers with Unprecedented Efficiency

Optional curb guard