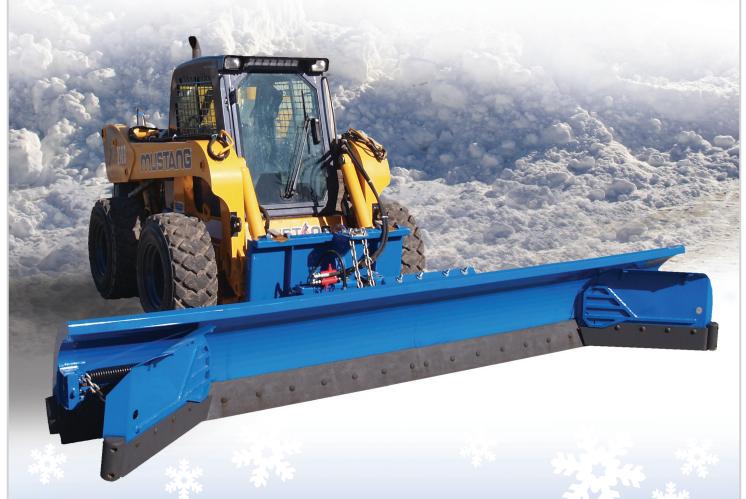

# STRAIGHT BLADE

Industry's Most Durable & Efficient
Straight Blade Plow

844.BLU.PLOW (844.258.7569)

www.danielsplows.com

# **Incredibly Efficient**

Daniels Plows offers a straight blade in the perfect size for mounting to skid

 Unlike some competitor plows, Daniels Plows uses pins and machined bushings for all connection and swivel points for equipment and longevity