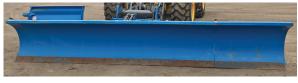

# **Incredibly Efficient**

- The Daniels Wing Plow can best be described in two words - Incredibly Efficient!
- By using one plow to both push and stack snow, the need for multiple pieces of equipment at the job site is eliminated.
- The patented, fold-back wing design lets you reduce the plow's size by up to 50% for unsurpassed maneuverability,

ease of transport, and when conditions call for a smaller plow size.

# Wing Plow Specifications

| Model Number                          | 3412 | 3414  | 3416  | 3418  | 3420  |  |  |
|---------------------------------------|------|-------|-------|-------|-------|--|--|
| Plow Width                            | 12'  | 14'   | 16'   | 18'   | 20'   |  |  |
| Center Plow                           | 8'   | 10'   | 10'   | 12'   | 12'   |  |  |
| Each Wing                             | 2'   | 2'    | 3'    | 3'    | 4'    |  |  |
| Width Hydro-Turned*                   | 6'9" | 8'6"  | 8'6"  | 10'6" | 10'6" |  |  |
| Width Hydro-Turned**                  | 10'  | 11'6" | 13'1" | 14'8" | 16'4" |  |  |
| *With Wings folded ** With Wings open |      |       |       |       |       |  |  |