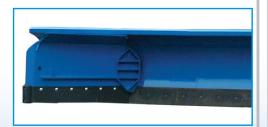

### **STANDARD FEATURES**

- Double-acting cylinders w/max. stroke at 35 degrees
- Cushioning Relief Valve
- Backing Plate and Standard Ears
- Double Wing Hinge Design
- Reversible Steel Wear Edges

#### **Plow Construction**

| Moldboard:<br>Material<br>Height                 | 10 ga.<br>34" |
|--------------------------------------------------|---------------|---------------|---------------|---------------|---------------|
| Vertical Reinforcing Ribs:<br>Material<br>Number | 1/4"<br>10    | 1/4"<br>11    | 1/4"<br>11    | 1/4"<br>13    | 1/4"<br>13    |
| Hinged Tripping Points                           | 5             | 5             | 5             | 7             | 7             |
| King Pin Diameter                                | 2 1/2"        | 2 1/2"        | 2 1/2"        | 2 1/2"        | 2 1/2"        |
| Trip Springs                                     | 2             | 2             | 4             | 4             | 6             |
| Shipping Wt. (lbs.)                              | 2100          | 2300          | 2500          | 2800          | 3100          |
| Wear Edge<br>(Reversible)                        | 3/4" x 8"     |