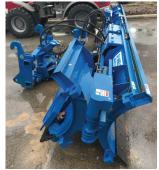

# **Incredibly Efficient**

- The Daniels Wing Plow can best be described in two words - Incredibly Efficient!
- By using one plow to both push and stack snow, the need for multiple pieces of equipment at the job site is eliminated.
- The patented, fold-back wing design lets you reduce the plow's size by up to 50% for unsurpassed maneuverability,

ease of transport, and when conditions call for a smaller plow size.

### **STANDARD FEATURES**

- Double-acting cylinders w/max. stroke at 35 degrees
- Cushioning Relief Valve
- Backing Plate and Standard Ears
- Double Wing Hinge Design
- Reversible Steel Wear Edges

#### **AVAILABLE OPTIONS**

- Patented Pusher Kit
- Curb Guards
- Skid Shoes