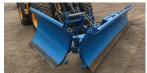

# **Incredibly Efficient**

- The Daniels Wing Plow can best be described in two words - Incredibly Efficient!
- By using one plow to both push and stack snow, the need for multiple pieces of equipment at the job site is eliminated.
- The patented, fold-back wing design lets you reduce the plow's size by up to 50% for unsurpassed maneuverability,

ease of transport, and when conditions call for a smaller plow size.