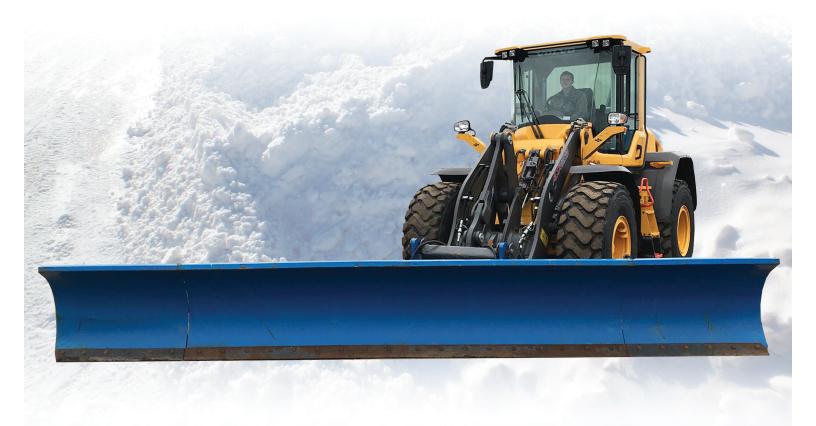

# **Incredibly Efficient**

- The Daniels Wing Plow can best be described in two words - Incredibly Efficient!
- By using one plow to both push and stack snow, the need for multiple pieces of equipment at the job site is eliminated.
- The patented, fold-back wing design lets you reduce the plow's size by up to 50% for unsurpassed maneuverability,

ease of transport, and when conditions call for a smaller plow size.

### **STANDARD FEATURES**

- Double-acting cylinders w/max. stroke at 35 degrees
- Cushioning Relief Valve
- Backing Plate and Standard Ears
- Double Wing Hinge Design
- Reversible Steel Wear Edges