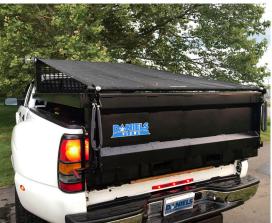

## **Standard Features**

- Inserts designed for easy fork lift access
- Utilize the two way tailgate for feather or full dump options
- Available in 6 ft or 8 ft models
- Options include: bolt on cab guard, and bolt on tarp roller system
- Custom colors available
- Tie Down/D-ring options available
- Full hydraulic power