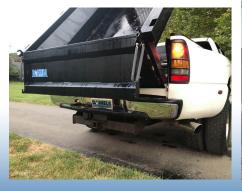

## Daniels DumpBox

844.BLU.PLOW

(844.258.7569)

www.danielsplows.com

## Turn your common pick-up into a dump truck in minutes

## **Standard Features**

- Inserts designed for easy fork lift access
- Utilize the two way tailgate for feather or full dump options
- Available in 6 ft or 8 ft models
- Options include: bolt on cab guard, and bolt on tarp roller system
- Custom colors available
- Tie Down/D-ring options available
- Full hydraulic power