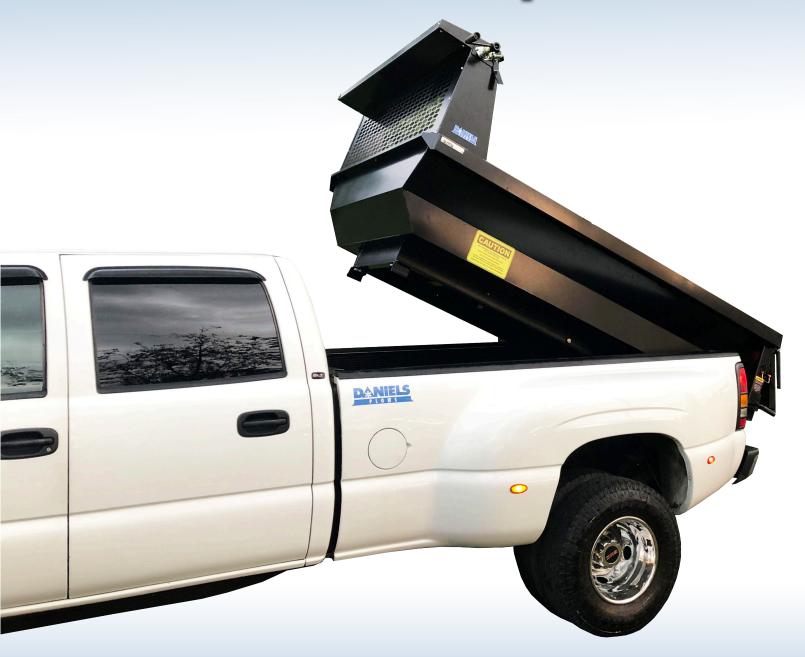

## Daniels DumpBox

844.BLU.PLOW

(844.258.7569)

www.danielsplows.com

## Turn your common pick-up into a dump truck in minutes

## **Standard Features**

- Inserts designed for easy fork lift access
- Utilize the two way tailgate for feather or full dump options
- Available in 6 ft or 8 ft models
- Options include: bolt on cab guard, and bolt on tarp roller system
- Custom colors available
- Tie Down/D-ring options available
- Full hydraulic power