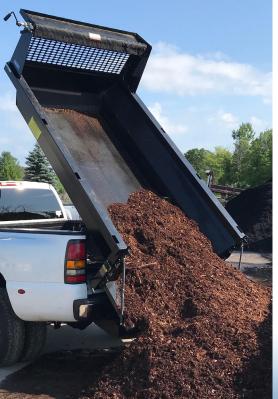

## Turn your common pick-up into a dump truck in minutes

## **Standard Features**

- Inserts designed for easy fork lift access
- Utilize the two way tailgate for feather or full dump options
- Available in 6 ft or 8 ft models
- Options include: bolt on cab guard, and bolt on tarp roller system
- Custom colors available
- Tie Down/D-ring options available
- Full hydraulic power

## **Specifications**

| Model Number      | DP6         | DP8           |
|-------------------|-------------|---------------|
| Box Length        | 6'          | 8'            |
| Inside Dimensions | 48.5" x 72" | 48.5" x 96"   |
| Weight            | 760 lbs     | 860 lbs       |
| Payload Capacity  | 5200 lbs    | 5,200 lbs     |
| Volume Capacity   | 1.7 yards   | 2 cubic yards |
| Dump Angle        | 47 degrees  | 47 degrees    |