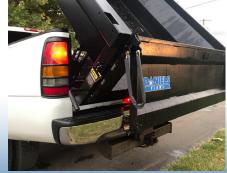

## **Standard Features**

- Inserts designed for easy fork lift access
- Utilize the two way tailgate for feather or full dump options
- Available in 6 ft or 8 ft models
- Options include: bolt on cab guard, and bolt on tarp roller system
- Custom colors available
- Tie Down/D-ring options available
- Full hydraulic power