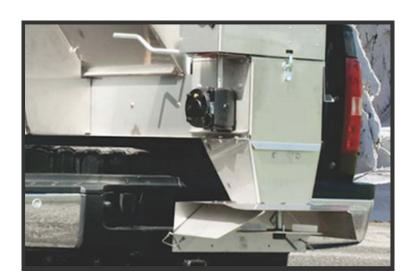

## **Daniels Hopper Salt Spreaders**

844.BLU.PLOW

(844.258.7569)

www.danielsplows.com

Daniels Hopper Spreader designed to be easy to operate and maintain. Providing the most reliable and efficient spreader on the market.

## **Standard Features and Options:**

- All Electric with Two Independent Motors
- Direct Drive Spinner with Stainless Steel Chain
- Poly or Stainless Steel Models Available
- Cold Weather Wiring Harness
- Variable Speed Control
- Hand Held Controller
- Inverted 'V'
- Top Screen & Tarp
- 4 Tie Down Straps