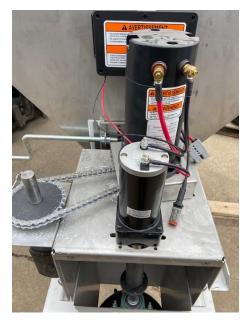

## **Standard Features and Options:**

- All Electric with Two Independent Motors
- Direct Drive Spinner with Stainless Steel Chain
- Poly or Stainless Steel Models Available
- Cold Weather Wiring Harness
- Variable Speed Control
- Hand Held Controller
- Inverted 'V'
- Top Screen & Tarp
- 4 Tie Down Straps