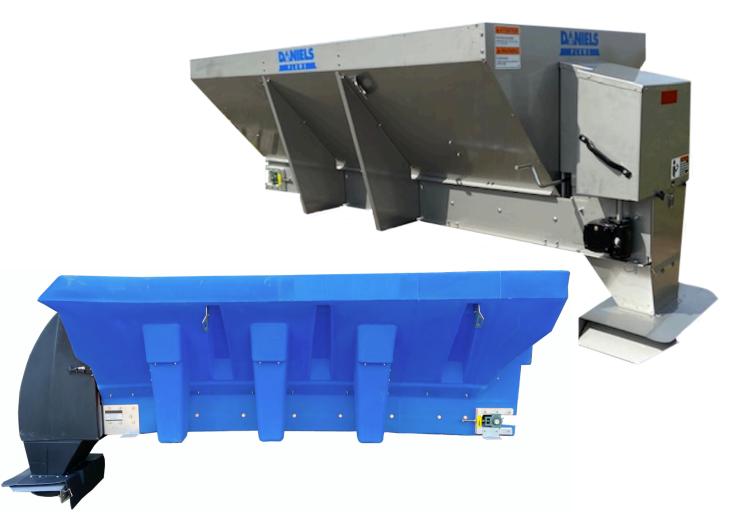

## **Daniels Hopper Salt Spreaders**

844.BLU.PLOW

(844.258.7569)

www.danielsplows.com

Daniels Hopper Spreader designed to be easy to operate and maintain. Providing the most reliable and efficient spreader on the market.

## **Standard Features and Options:**

- All Electric with Two Independent Motors
- Direct Drive Spinner with Stainless Steel Chain
- Poly or Stainless Steel Models Available
- Cold Weather Wiring Harness
- Variable Speed Control
- Hand Held Controller
- Inverted 'V'
- Top Screen & Tarp
- 4 Tie Down Straps