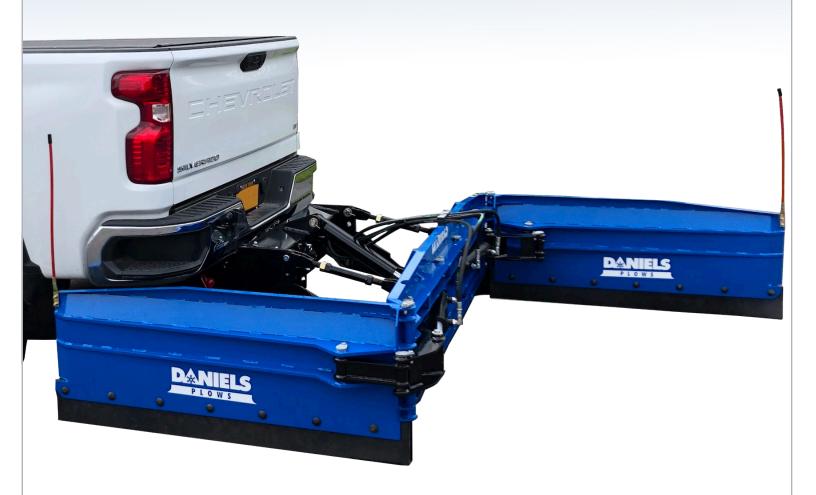

## **Incredibly Efficient!**

- DRAGON Plow is an additional option to complement your front mounted plow by allowing your truck to carry an extremely large volume of snow in up to a 16' path.
- 2,000 lbs. of Down Pressure for scraping down to the pavement!
- Independently operated wings with 180 Degrees of rotation to optimize versatility.
- Simple use under bumper mount for quick connection and disconnection.
- Wings equipped with hydraulic relief and shear bolt design.
- Standard two-piece design of wing hinge corner closure between moldboard and wings without additional mounted pieces.
- No need to remove the vehicle tailgate to mount or utilize the DRAGON Plow.
- Allows full use of tailgate and built in OEM rear mounted camera.
- Folding plow stand is fully useable and accessible when tailgate is open.
- Easy access to covered power unit and manifold for standard maintenance: Accessible fluid fill, coils & valves, and hose fittings.