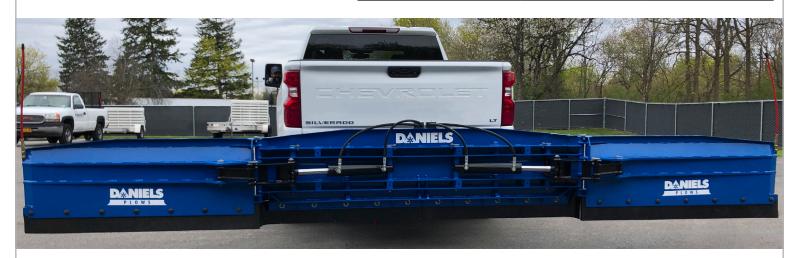

## **Incredibly Efficient!**

- DRAGON Plow is an additional option to complement your front mounted plow by allowing your truck to carry an extremely large volume of snow in up to a 16' path.
- 2,000 lbs. of Down Pressure for scraping down to the pavement!
- Independently operated wings with 180 Degrees of rotation to optimize versatility.
- Simple use under bumper mount for quick connection and disconnection.
- Wings equipped with hydraulic relief and shear bolt design.
- Standard two-piece design of wing hinge corner closure between moldboard and wings without additional mounted pieces.
- No need to remove the vehicle tailgate to mount or utilize the DRAGON Plow.
- Allows full use of tailgate and built in OEM rear mounted camera.
- Folding plow stand is fully useable and accessible when tailgate is open.
- Easy access to covered power unit and manifold for standard maintenance: Accessible fluid fill, coils & valves, and hose fittings.

## **Specifications**

| Model Number            | 18014                | 18016                |
|-------------------------|----------------------|----------------------|
| Width                   |                      |                      |
| Open                    | 14'                  | 16'                  |
| Closed                  | 7' - 11-3/4"         | 7' - 11-3/4"         |
| Weight                  | 975 lbs.             | 1025 lbs.            |
| Height                  |                      |                      |
| Moldboard               | 24"                  | 24"                  |
| Wing                    | 22"                  | 22"                  |
| Material Specifications |                      |                      |
| Moldboard               | 10 Ga.               | 10 Ga.               |
| Horizontal Rib          | 4 @ 1/4"             | 4 @ 1/4"             |
| Wing                    | 10 Ga. (Boxed)       | 10 Ga. (Boxed)       |
| Pivot Arms              | 2 @ 1/2"             | 2 @ 1/2"             |
| Cutting Edge            |                      |                      |
| Moldboard               | 1/2" X 6" (AR400)    | 1/2" X 6" (AR400)    |
| Wing                    | 1-1/2" X 6" (Rubber) | 1-1/2" X 6" (Rubber) |