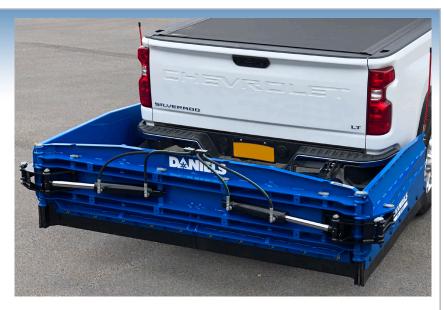

## **Incredibly Efficient!**

- DRAGON Plow is an additional option to complement your front mounted plow by allowing your truck to carry an extremely large volume of snow in up to a 16' path.
- 2,000 lbs. of Down Pressure for scraping down to the pavement!
- Independently operated wings with 180 Degrees of rotation to optimize versatility.
- Simple use under bumper mount for quick connection and disconnection.
- Wings equipped with hydraulic relief and shear bolt design.
- Standard two-piece design of wing hinge corner closure between moldboard and wings without additional mounted pieces.
- No need to remove the vehicle tailgate to mount or utilize the DRAGON Plow.
- Allows full use of tailgate and built in OEM rear mounted camera.
- Folding plow stand is fully useable and accessible when tailgate is open.
- Easy access to covered power unit and manifold for standard maintenance: Accessible fluid fill, coils & valves, and hose fittings.